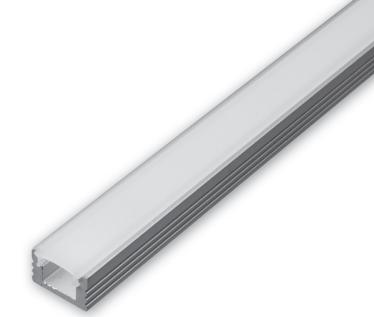

## PRODUCT OVERVIEW

GM Lighting's LED-CHL channel accepts all select low voltage GM Lighting LED tape. See catalog for compatibility with tape widths. Available in 48" and 96" lengths, these standard format mounting channels are the perfect vessel that not only insures an architectural quality installation, but also minimizes diode imaging due to the frosted lens that is included with each channel.

## **FEATURES**

- Available in 4ft (48in) and 8ft (96in)
- Silver Anodized finish
- Includes 2 mounting clips and screws with 4ft, 4 mounting clips and screws with 8ft
- Includes acrylic frosted lens
- End caps sold separately
- For LTR Series Tape LTR-P, LTR-S and LTR-E