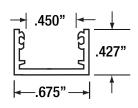

# ALUMINUM MOUNTING CHANNEL 4' / 8' STANDARD FORMAT

| Model     | Dimensions                       | Connectors          | Compatibility       | Finish                  |  |
|-----------|----------------------------------|---------------------|---------------------|-------------------------|--|
| LED-CHL   | L48"or 96" x W .675"<br>x D.427" | Soldered Leads Only | LTR-P, LTR-S, LTR-E |                         |  |
| LED-CHL-8 |                                  |                     | Series              | Blank (Silver Anodized) |  |

# DIAGRAM

MOUNTING HOLES

DIMENSIONS

END VIEW