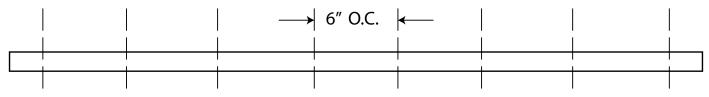

## **FEATURES**

- Available in 4ft (48in) and 8ft (96in)
- Silver Anodized finish
- Includes 2 mounting clips and screws with 4ft, 4 mounting clips and screws with 8ft
- Includes acrylic frosted lens
- End caps sold separately
- For LTR Series Tape LTR-P, LTR-S and LTR-E

# DIAGRAM

MOUNTING HOLES

DIMENSIONS

END VIEW