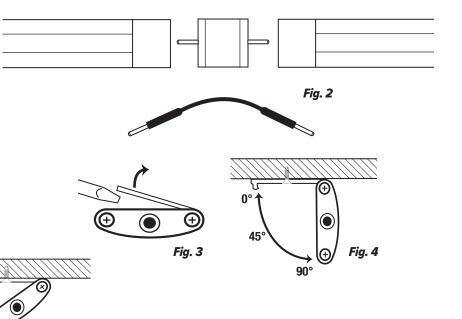

### Connecting LARC6 LED Lightbars together

LightBars plug directly together using the LARC6-BB-1 connector (Fig. 2) or bar to bar connectors.

## Mounting

Open mounting clips by prying then open from the back of the bar (Fig. 3). Predrill mounting holes in the mounting surface for the mounting screws. Screw the fixture in place. Be cautious to avoid breaking the clip by force or over tightening (Fig. 4). Adjust light flat or for angled light spread (Fig. 5).