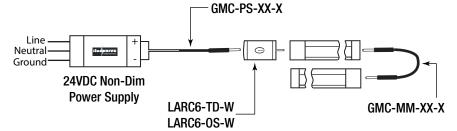

#### Wiring Diagram

See (Fig. 6) for typical wiring diagram where a LARC6-TD Touch Dimmer or -OS Occupancy Sensor is used at start of run. NOTE: ONLY USE NON-DIMMING POWER SUPPLY. WHEN NOT USING -TD OR -OS MODULE, YOU CAN USE A DIMMABLE 24VDC POWER SUPPLY. Maximum run with -TD or -OS modues is 10'. Without modules - 16'.

## Typical Wiring Diagram

Fig. 6

**GMLighting**<sup>®</sup>

18700 Ridgeland Ave., Tinley Park, IL 60477 Toll-Free: (866) 671-0811 • FAX: (708) 478-2640