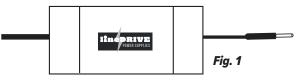

### **Connecting to Power Supply**

NOTE: Use only a Plug the LightBar to power supply connector into the LARC6 LED LightBar (Fig. 1). Connect the positive (+) side of the wire from the connector (denoted by white writing) to the positive (+) lead of the 24VDC power supply. Connect the negative (-) lead of the 24VDC power supply. (Power supply and connector included (1) GMC-PS-24).