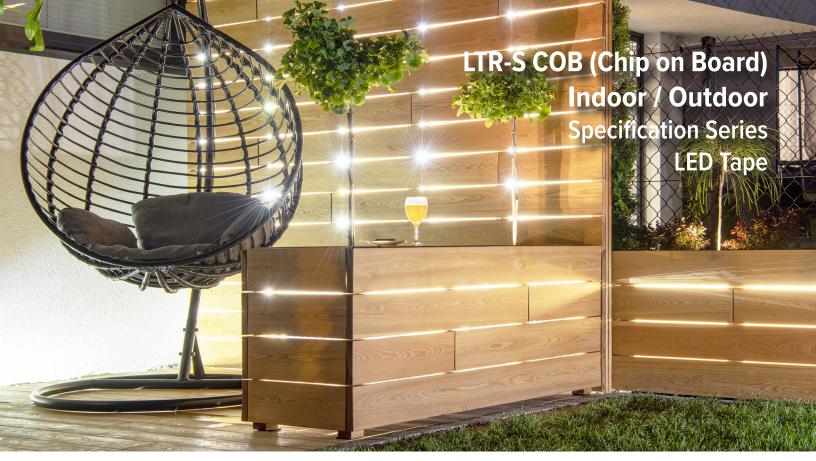

## SEAMLESS LED TAPE LIGHT WITH A STUNNING FLOW OF AMBIENCE

Chip On Board is an exciting new 'state of the art' technology where multiple LED chips are encased in a row of phosphor producing a glare-free light source. Chip-on-board technology maintains not only the best performance, but it also provides improved flexibility and a longer life span.

#### **RECOMMENDED APPLICATIONS**

Hotels Homes

High-End Restaurants Furniture and Wine Cabinets

Shopping Malls Fitness Centers

Gazebos

**Decks and Porches** 

**Pool Areas** 

Chip On Board LED Tape Now Available for Indoor and Outdoor Use!