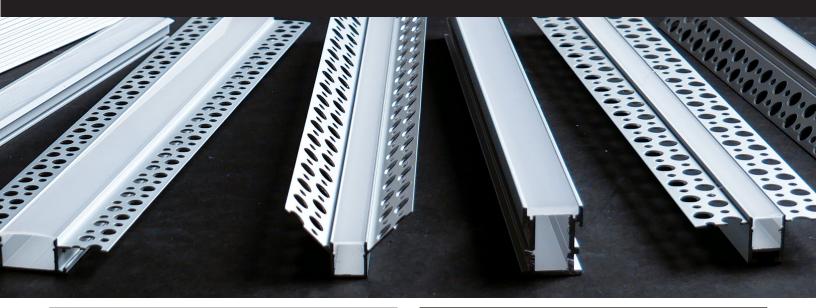

## Professional Finished Appearance For Your LED Strip Light Applications

Our new collection of 8 foot mud-in and walk-over channels offers a substantial perforated mounting area that surrounds a large variety of different widths, depths and angles. We are confident that you'll find the right channel for your application - no matter what your mounting challenge is.