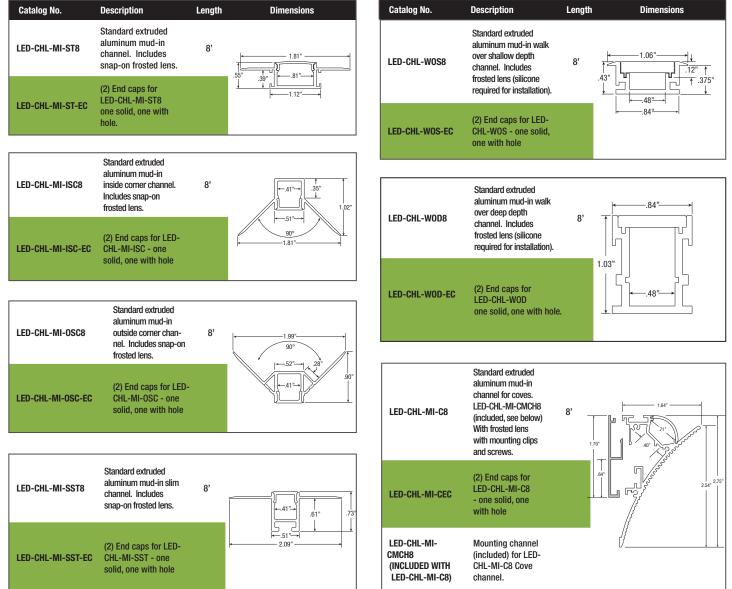

### Specification-At-A-Glance

#### CONSTRUCTION

• 8' Extruded Aluminum Channel

#### OPTICS

• Frosted Lens (provided)

#### CERTIFICATIONS

 IK08 Walk over rating (selected models)

#### ACCESSORIES

• End caps

CHOICE OF WIDTHS AND CONFIGURATIONS ASSURES A FIT FOR ALL GM LIGHTING TAPE