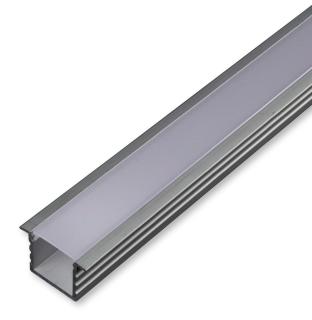

## PRODUCT OVERVIEW

GM Lighting's LED-CHL-XD-F channel accepts all low voltage GM Lighting LED tape. Available in 48" and 96" lengths, these flanged mounting channels are the perfect vessel that not only insures an architectural quality installation, but also minimize diode imaging due to the frosted lens that is included with each channel.

## **FEATURES**

- Available in 4ft (48in) and 8ft (96in)
- Silver Anodized
- Includes 2 mounting clips and screws with 4ft, 4 mounting clips and screws with 8ft
- Includes acrylic frosted lens
- End caps sold separately
- Available without flange (see LED-CHL-XD spec sheet for flangeless option ordering information)
- For LTR Series Tape LTR-P, LTR-S and LTR-E
- · Custom lengths available consult factory
- Dry location only

# ALUMINUM MOUNTING CHANNEL 4' / 8' EXTRA-DEEP FLANGED FORMAT

| Model          | Dimensions          | Connectors       | Compatibility                  | Finish                  |
|----------------|---------------------|------------------|--------------------------------|-------------------------|
| LED-CHL-XD-F   | L48"or 96" x W 1.5" | Sure-Tite and EZ | LTR-P, LTR-S, LTR-E            |                         |
| LED-CHL-XD-F-8 | x D.80"             | Connectors       | Series<br>Dry and Wet Location | Blank (Silver Anodized) |