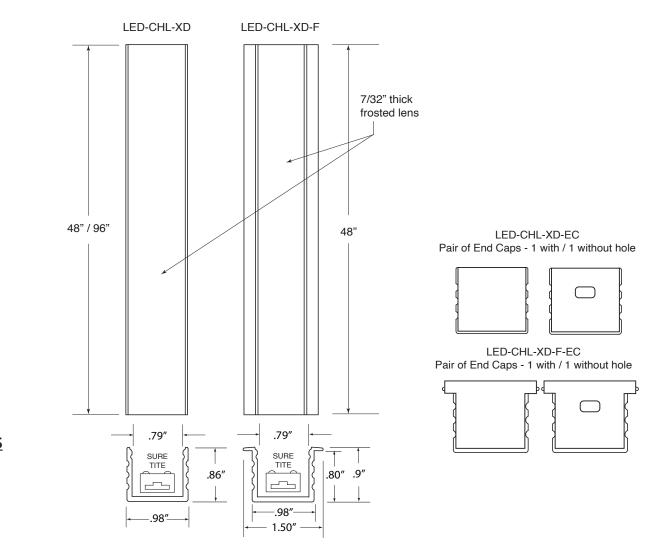

### Example: LED -CHL-XD-F

| Model   | Туре | Format | Length        | Color                   |
|---------|------|--------|---------------|-------------------------|
| LED-CHL | XD   | F      | Blank (4 ft.) | Blank (Silver Anodized) |
|         |      |        | 8 (8 ft.)     |                         |
|         |      |        |               |                         |

### **Accessories**

| Model           | Description                                     |
|-----------------|-------------------------------------------------|
| LED-CHL-XD-F-DC | (2) Drywall mounting brackets (stainless steel) |
| LED-CHL-XD-F-EC | (2) End caps - one solid, one with wiring hole  |
| LED-CHL-XD-F-MC | (2) Mounting clips (stainless steel)            |

# ALUMINUM MOUNTING CHANNEL 4' / 8' EXTRA-DEEP FLANGED FORMAT

| Model          | Dimensions          | Connectors       | Compatibility                  | Finish                  |
|----------------|---------------------|------------------|--------------------------------|-------------------------|
| LED-CHL-XD-F   | L48"or 96" x W 1.5" | Sure-Tite and EZ | LTR-P, LTR-S, LTR-E            |                         |
| LED-CHL-XD-F-8 | x D.80"             | Connectors       | Series<br>Dry and Wet Location | Blank (Silver Anodized) |

## DIAGRAM

# DIMENSIONS

<u>GMLighting</u>®