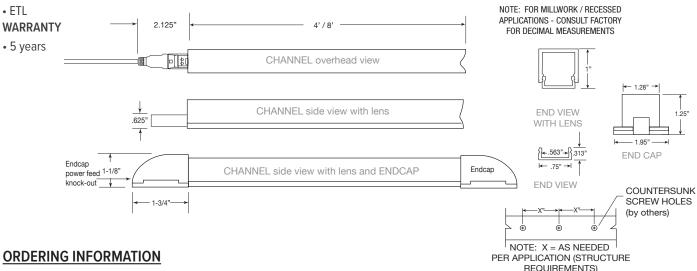

## **PRODUCT OVERVIEW**

Creating a permanent, architectural installation for Vision120 LED tape may require a suitable channel that not only protects the LED tape, but also insures an uninterrupted line of light that is free of hot spots or glare (when using the aluminum channel with frosted lens). Our Vision120 mounting channels are high quality extrusions. Specify either aluminum with lens, or plastic. End caps available (sold in pairs). Easy to install.

## **FEATURES**

- · High grade aluminum
- · Field cuttable
- · Custom designed end cap for complete finished look
- · Easy to mount
- · High-grade frosted acrylic lens with over-locking system for aluminum channel

# V120-CHL with end cap Power feed knock-out V120-ECC (pair)

Example: V120-CHL-8

#### **SPECIFICATIONS**

| Model | Туре | Length    | Color                   |
|-------|------|-----------|-------------------------|
| V120  | CHL  | 4 (4 ft.) | Blank (Silver Anodized) |
|       |      | 8 (8 ft.) | Blank (Silver Anodized) |

### **ACCESSORIES**

| Model           | Description                                                                                                              |
|-----------------|--------------------------------------------------------------------------------------------------------------------------|
| V120-CHL-4-LENS | Frosted Lens for 4' Aluminum Mounting Channel                                                                            |
| V120-CHL-8-LENS | Frosted Lens for 8' Aluminum Mounting Channel                                                                            |
| V120-CHL-P-4    | 4' PVC Mounting Channel (Lens Not Available)                                                                             |
| V120-CHL-P-8    | 8' PVC Mounting Channel (Lens Not Available)                                                                             |
| V120-ECC        | End Cap Covers (2 with Mounting Screws for Aluminum Mounting<br>Channel with Lens with Knock-out for Power or Connectors |