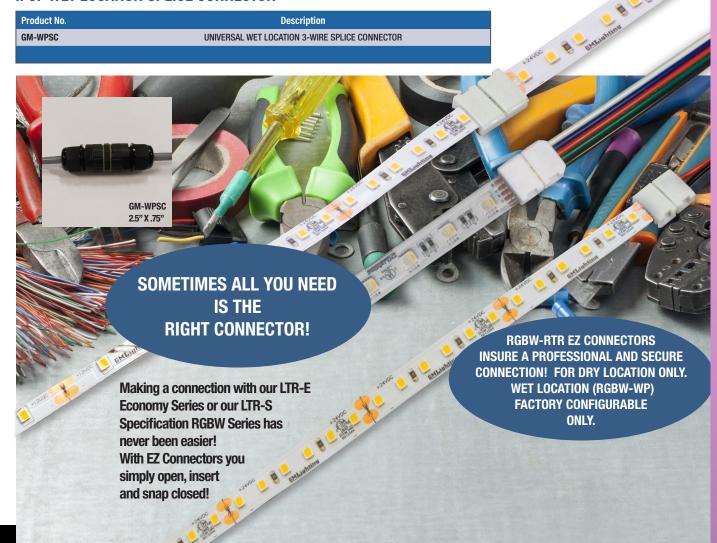

## **EZ CONNECTORS**

Making an LED tape connection has never been easier. With the EZ tape connector, you simply open, insert and snap closed. The connector captures the tape and snaps closed for a secure connection. Need wire? Go to page 196.

#### ORDERING INFORMATION

| ONDENING INI ONPIATION |                                                     |                                                                   |  |
|------------------------|-----------------------------------------------------|-------------------------------------------------------------------|--|
| Product No.            | Description                                         | For Series                                                        |  |
| LTC-EZ-1               | EZ TAPE TO TAPE CONNECTOR                           |                                                                   |  |
| LTC-EZ-3               | 3" EZ TAPE TO TAPE CONNECTOR                        |                                                                   |  |
| LTC-EZ-12              | 12" EZ TAPE TO TAPE CONNECTOR                       |                                                                   |  |
| LTC-EZ-24              | 24" EZ TAPE TO TAPE CONNECTOR                       | LTR-E Series                                                      |  |
| LTC-EZ-60              | 60" EZ TAPE TO TAPE CONNECTOR                       | LTR-S-SV Side View                                                |  |
| LTW-EZ-6               | 6" EZ TAPE TO POWER SUPPLY CONNECTOR                |                                                                   |  |
| LTW-EZ-24              | 24" EZ TAPE TO POWER SUPPLY CONNECTOR               |                                                                   |  |
| LTW-EZ-60              | 60" EZ TAPE TO POWER SUPPLY CONNECTOR               |                                                                   |  |
| RGBW-RTR-EZ-1          | RGB EZ TAPE TO TAPE CONNECTOR                       |                                                                   |  |
| RGBW-RTR-EZ-3          | 3" RGB EZ TAPE TO TAPE CONNECTOR  LTR-S RGBW Series |                                                                   |  |
| RGBW-RTR-EZ-12         | 12" RGB EZ TAPE TO TAPE CONNECTOR                   | (RGBW-WP is cut                                                   |  |
| RGBW-RTR-EZ-24         | 24" RGB EZ TAPE TO TAPE CONNECTOR                   | and cap only) unless custom<br>ordered and configured at factory, |  |
| RGBW-RTR-EZ-36         | 36" RGB EZ TAPE TO TAPE CONNECTOR                   | using GM Lighting's wet location                                  |  |
| RGBW-RTR-EZ-60         | 60" RGB EZ TAPE TO TAPE CONNECTOR                   | connectors.                                                       |  |
| RGBW-RPS-EZ-60         | 60" RGB EZ TAPE TO CONTROLLER CONNECTOR             |                                                                   |  |
|                        |                                                     |                                                                   |  |

## **IP67 WET LOCATION SPLICE CONNECTOR**