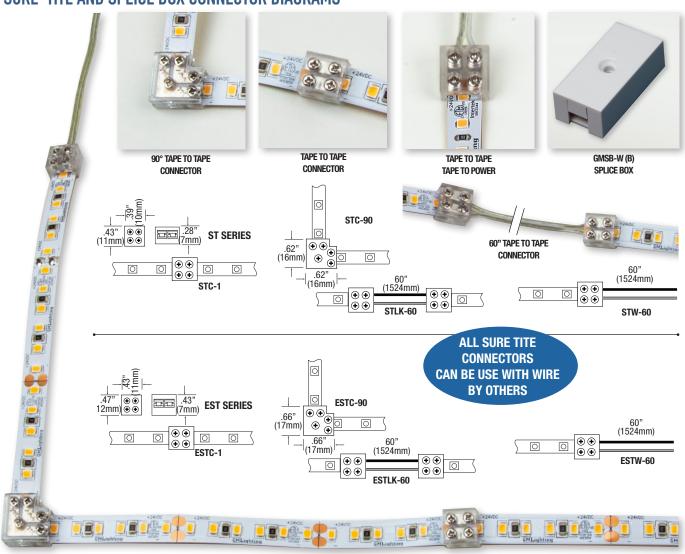

## SURE-TITE DRY LOCATION 'CONTRACTOR PREFERRED' CONNECTORS

GM Lighting's Sure-Tite connectors insure a tight, clear electrical connection for many of our GM Lighting LTR Series tapes. Rated to 5 amps. Use 18-14 AWG solid or tinned wire for optimum results. *It's like a splice box for your LED Tape!* Wire available on page 196.

#### ORDERING INFORMATION

| Product No. | Description                                   | For Series                         | Amps    | Voltage |
|-------------|-----------------------------------------------|------------------------------------|---------|---------|
| STC-1       | TAPE TO TAPE CONNECTOR                        | LTR-E Series<br>LTR-S-SV Side View | 5A MAX. | 12/24V  |
| STC-90      | 90° TAPE TO TAPE CONNECTOR                    |                                    | 5A MAX  | 12/24V  |
| STLK-60     | 60" TAPE TO TAPE CONNECTOR                    |                                    | 5A MAX. | 12/24V  |
| STW-60      | 60" TAPE TO POWER CONNECTOR                   |                                    | 5A MAX  | 12/24V  |
| STW-CO      | TAPE TO POWER SUPPLY CONNECTOR ONLY (NO WIRE) |                                    | 5A MAX  | 12/24V  |
| ESTC-1      | TAPE TO TAPE CONNECTOR                        | LTR-P Series (Not Wet Location)    | 5A MAX  | 12/24V  |
| ESTC-90     | 90° TAPE TO TAPE CONNECTOR                    | LTR-S Series (Not RGBW or SV)      | 5A MAX. | 12/24V  |
| ESTLK-60    | 60" TAPE TO TAPE CONNECTOR                    | For RGBW, See RGBW-RTR-EZ and      | 5A MAX. | 12/24V  |
| ESTW-60     | 60" TAPE TO POWER SUPPLY CONNECTOR            | RGBW-RPS-EZ Connectors             | 5A MAX. | 12/24V  |
| ESTW-CO     | TAPE TO POWER SUPPLY CONNECTOR ONLY (NO WIRE) | (next page)                        | 5A MAX. | 12/24V  |
| GMSB-W(B)   | SPLICE BOX IN WHITE (W) OR BLACK (B)          | All Series                         | 15 AMP  | 12/24V  |
|             |                                               |                                    |         |         |

# SURE-TITE AND SPLICE BOX CONNECTOR DIAGRAMS