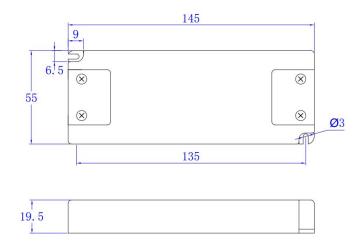

145\*55\*19.5mm (L\*W\*H)

NOTE: Not for use with GMR4, GMR6 or SDP pucks

| Catalog        | Max.<br>Wattage | Input<br>Voltage | Output<br>Voltage | Input<br>current | output<br>current | Weight   | Dimensions |       |       |
|----------------|-----------------|------------------|-------------------|------------------|-------------------|----------|------------|-------|-------|
| Number         |                 |                  |                   |                  |                   |          | L          | W     | Н     |
| LTHE-20-DIM-12 | 20W             | 120V/60Hz        | 12 VDC            | 0.16A            | 1.67A MAX         | .41 lbs. | 5.75"      | 2.30" | .80 " |