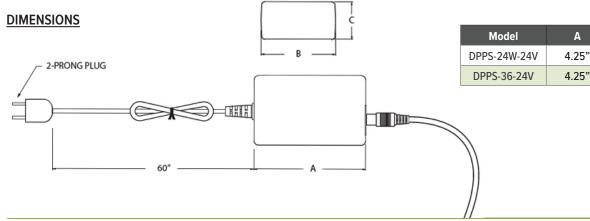

## **GMLighting**®

| Project Name | Туре |
|--------------|------|
| Catalog #    | Date |

Example: DPPS-24W-24V

В

2"

2"

#### **PRODUCT OVERVIEW**

A 24VDC constant voltage, 24W and 36W power supply that is especially suitable for GM Lighting LED SlimEdge and LARC6 undercabinet LED fixtures. 60" cord and 2-prong plug.

NOTE: If using the SlimEdge or LARC6 touch dimmer (TD), you must use these power supplies only.

### **ORDERING INFORMATION**

| Model        | Description                                                                      |
|--------------|----------------------------------------------------------------------------------|
| DPPS-24W-24V | 24V - 24W - Class 2 power supply with cord and plug for LARC6 and Slim Edge only |
| DPPS-36-24V  | 24V - 36W - Class 2 power supply with cord and plug for LARC6 and Slim Edge only |