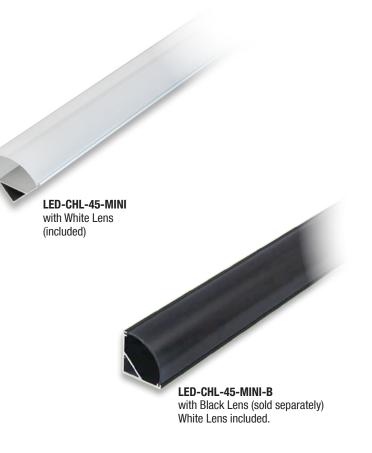

#### Example: LED-CHL-45-MINI-B

|       | - |     | - |    | -     |      | -                |                |
|-------|---|-----|---|----|-------|------|------------------|----------------|
| Model |   |     |   |    |       |      |                  | Finish         |
|       |   | CUI |   | AE |       | MINI |                  | Blank (Silver) |
| LED   |   | CHL |   | 45 | MIINI |      | <b>B</b> (Black) |                |

| Catalog No.       | Description                                                                                               |
|-------------------|-----------------------------------------------------------------------------------------------------------|
| LED-CHL-45-MINI   | Extruded angled (45°) silver channel. Includes snap-on white lens with (2) mounting clips and (2) screws. |
| LED-CHL-45-MINI-B | Extruded angled (45°) black channel. Includes snap-on white lens with (2) mounting clips and (2) screws.  |