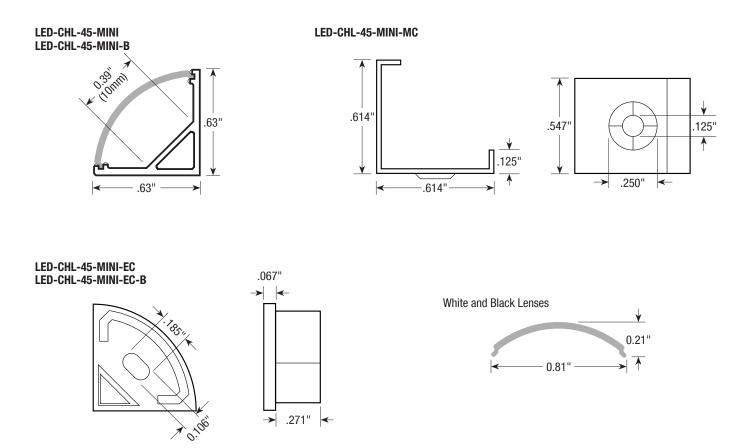

| Tape Connector                         |  |  |
| LED-CHL-45-MINI      | 4'                 | LTR-P Professional Series  |                                        |  |  |
| LED-CHL-45-MINI-B    | 4'                 | LTR-S Specification Series | Single channel tape                    |  |  |
| LED-CHL-45-MINI-EC   | N/A                | LTR-S COB (Chip On Board)  | or Tunable tape<br>(2 channel) only    |  |  |
| LED-CHL-45-MINI-EC-B | N/A                | LTR-S DTW (Dim to Warm)    | Soldered Leads Only                    |  |  |
| LED-CHL-45-MINI-MC   | N/A                | LTR-S-TUN (Tunable White)  | Dry Location,<br>(8 to 10mm wide only) |  |  |
| LED-CHL-45-M LENS BK | 4'                 | LTR-E Economy Series       |                                        |  |  |

#### DIMENSIONS