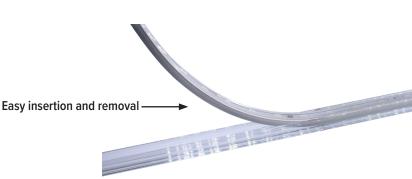

## Project Name Туре Date Catalog #

**GMLightin** 

Compatible with all V120 SO, HO, SHO LED tape

on site. V120 Connectors must be outside of this channel.

- Easy-Fit channel makes V120 easy to install or remove
- UV stabilized for weather resistant use
- Order in 4ft or 6ft sections

## ORDERING INFORMATION

| Model | Format | Туре | Length    |
|-------|--------|------|-----------|
| V120  | CHL    | CPEF | 4 (4 ft.) |
| V120  | CHL    | CPEF | 6 (6 ft.) |

Example: V120-CHL-CPEF-4

The Easy-Fit plastic channel holds any V120-SO, HO or SHO tape securely in place. Insertion or removal of tape for repositioning is effortless. Made from UV stabilized, clear polycarbonate for durability in various applications. Channels can be mounted with screws or double sided tape for the specific needs of each project. Cut to size