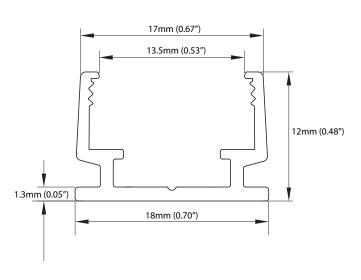

ite. V120 Connectors must be outside of this channel.

- Easy-Fit channel makes V120 easy to install or remove
- UV stabilized for weather resistant use
- Order in 4ft or 6ft sections



## ORDERING INFORMATION

| Model | Format | Туре | Length    |
|-------|--------|------|-----------|
| V120  | CHL    | CPEF | 4 (4 ft.) |
| V120  | CHL    | CPEF | 6 (6 ft.) |

Example: V120-CHL-CPEF-4

The Easy-Fit plastic channel holds any V120-SO, HO or SHO tape securely in place. Insertion or removal of tape for repositioning is effortless. Made from UV stabilized, clear polycarbonate for durability in various applications. Channels can be mounted with screws or double sided tape for the specific needs of each project. Cut to size

Mounting option with double sided tape or screws.

## **DIMENSIONS**