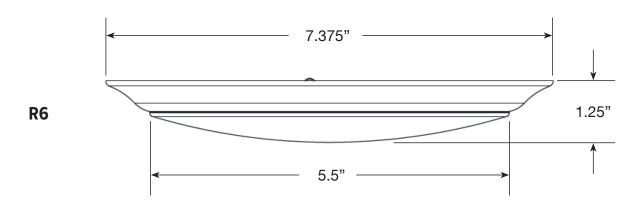

RIC INFORMATION

| Catalog No.      | Performance     | Lumens Levels | 3000K | 4000K | 5000K |
|------------------|-----------------|---------------|-------|-------|-------|
| R6-TUN-WH (3CCT) | CRI: 90+        | Lumens        | 940   | 1055  | 965   |
|                  | 120° beam angle | Lumen Factor  | 1.00  | 1.12  | 1.03  |

### **ACCESSORIES**

| Catalog No. | Description                                                                   |
|-------------|-------------------------------------------------------------------------------|
| R6-RKT      | Retrofit kit for S6 fixture. Includes all hardware and screw-in 120V adapter. |



Example: R6-TUN-WH

## **Surface Mount Downlight**



120V R6 Series Specification Sheet 6" Low Profile Disk

### **FIXTURE BODY**



### **DIMENSIONS**