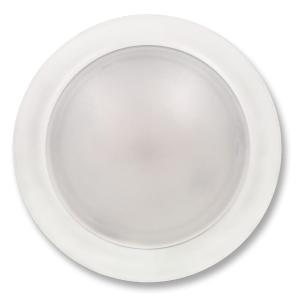

### **PRODUCT OVERVIEW**

This circular surface downlight is Title 24 certified and rated for use in closet spaces. The white powder coated steel housing with white opal lens blends in with most interior applications. Roomside selection of 3 CCT options allows the best color temperature choice for specific needs. Retrofit option for 6" downlight can.

### **FEATURES**

- 120V operation
- 3CCT selectable switch
- Dimmable (TRIAC)
- Full foam gasketing
- Closet rated for installation within the clothes closet storage
- Mounts to a standard J-Box or 6" recessed downlight (requires R6-RKT mounting kit).