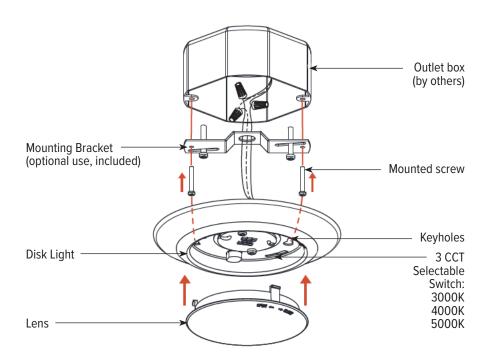

### **FEATURES**

- 120V operation
- 3CCT selectable switch
- Dimmable (TRIAC)
- Full foam gasketing
- Closet rated for installation within the clothes closet storage
- Mounts to a standard J-Box or 6" recessed downlight (requires R6-RKT mounting kit).

### **ORDERING INFORMATION**

| Model | Color Temp | Color      |
|-------|------------|------------|
| R6    | TUN        | WH (White) |