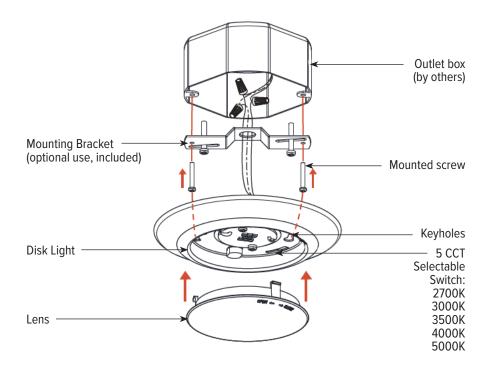

### **FEATURES**

- 5CCT selection switch
- · Dimmable, ELV, Triac dimmers
- Mounts to standard 4" outlet box (requires mounting kit, S4-RKT). Also mounts to a shallow box

### **FIXTURE BODY**