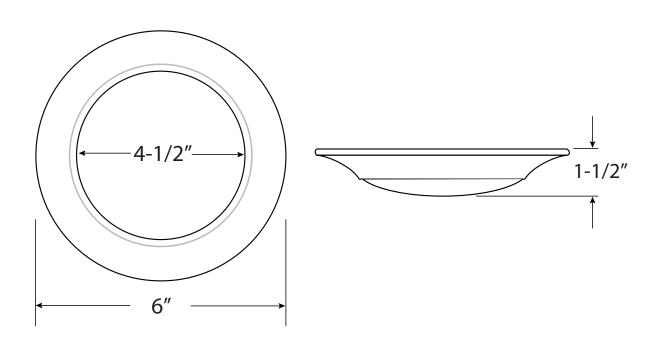

vels | 2700K | 3000K | 3500K | 4000K | 5000K |
|------------------|-----------------|---------------|-------|-------|-------|-------|-------|
| S4-TUN-WH (5CCT) | CRI: 90+        | Lumens        | 750   | 790   | 830   | 850   | 845   |
|                  | 120° beam angle | Lumen Factor  | 0.95  | 1.00  | 1.05  | 1.08  | 1.07  |

### **ACCESSORIES**

| Catalog No. | Description                                                                   |
|-------------|-------------------------------------------------------------------------------|
| S4-RKT      | Retrofit kit for S4 fixture. Includes all hardware and screw-in 120V adapter. |



Example: S4-TUN-WH

### **Surface Mount Downlight**



120V S4 Series Specification Sheet 4" Low Profile Disk

### **FIXTURE BODY**



### **DIMENSIONS**