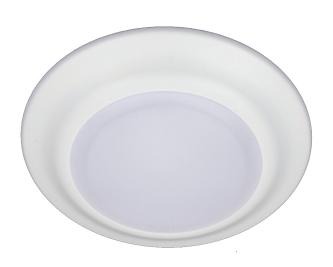

## **Surface Mount Downlight**

### **PRODUCT OVERVIEW**

These circular surface mount downlights are closet rated for use throughout residential or commercial sites. Constructed of a high quality aluminum body with translucent white polycarbonate diffuser for low glare and durability. S4 luminaires are versatile and provide high quality illumination which meets Title 24/JA8 requirements.

### **FIXTURE BODY**