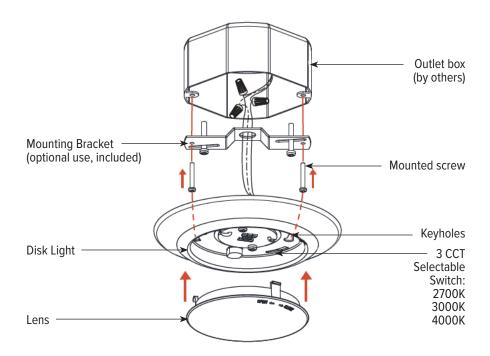

### **FEATURES**

- 3CCT selection switch
- · Dimmable, ELV, Triac switch
- Mounts to standard 6" outlet box (requires mounting kit, S6-RKT). Also mounts to a shallow box.

### **FIXTURE BODY**