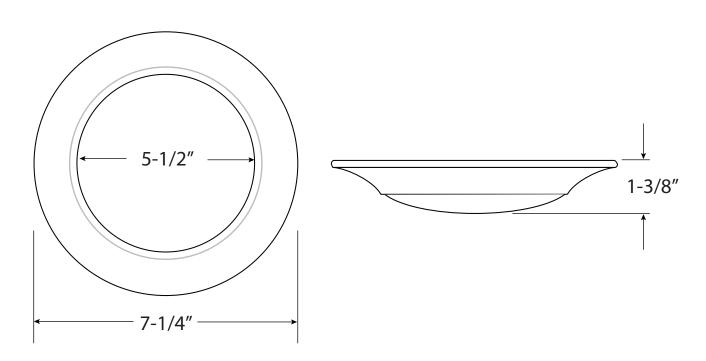

MATION

| Catalog No.      | Performance     | Lumens Levels | 2700K | 3000K | 4000K |
|------------------|-----------------|---------------|-------|-------|-------|
| S6-TUN-WH (3CCT) | CRI: 90+        | Lumens        | 851   | 910   | 982   |
|                  | 120° beam angle | Lumen Factor  | 0.93  | 1.00  | 1.08  |

### **ACCESSORIES**

| Catalog No. | Description                                                                   |  |
|-------------|-------------------------------------------------------------------------------|--|
| S6-RKT      | Retrofit kit for S6 fixture. Includes all hardware and screw-in 120V adapter. |  |



Example: S6-TUN-WH

## **Surface Mount Downlight**



120V S6 Series Specification Sheet 6" Low Profile Disk

### **FIXTURE BODY**



### **DIMENSIONS**