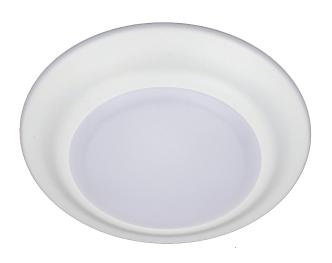

### **Surface Mount Downlight**

### **PRODUCT OVERVIEW**

These circular surface mount downlights are closet rated for use throughout residential or commercial sites. Constructed of a high quality aluminum body with translucent white polycarbonate diffuser for low glare and durability. S6 luminaires are versatile and provide high quality illumination which meets Title 24/JA8 requirements.