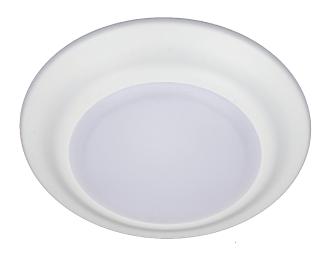

## PRODUCT OVERVIEW

These circular surface mount downlights are closet rated for use throughout residential or commercial sites. Constructed of a high quality aluminum body with translucent white polycarbonate diffuser for low glare and durability. S6 luminaires are versatile and provide high quality illumination which meets Title 24/JA8 requirements.