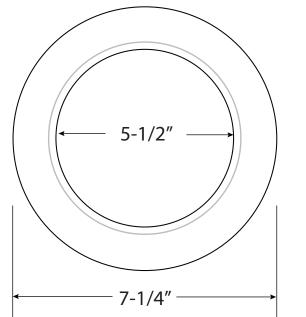

0K | 4000K | 5000K |
|------------------|-----------------|---------------|-------|-------|-------|-------|-------|
| S6-TUN-WH (5CCT) | CRI: 90+        | Lumens        | 883   | 947   | 996   | 950   | 842   |
|                  | 120° beam angle | Lumen Factor  | 0.93  | 1.00  | 1.05  | 1.00  | 0.89  |

#### ACCESSORIES

| Catalog No.                                                                          | Description |  |
|--------------------------------------------------------------------------------------|-------------|--|
| S6-RKT Retrofit kit for S6 fixture. Includes all hardware and screw-in 120V adapter. |             |  |



Example: S6-TUN-WH

# **Surface Mount Downlight**



120V S6 Series Specification Sheet 6" Low Profile Disk

### **FIXTURE BODY**



#### **DIMENSIONS**