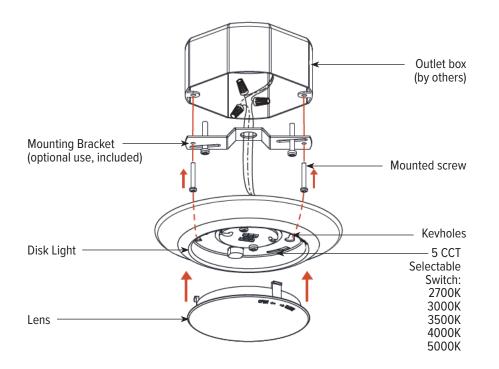

### **FEATURES**

- 5CCT selection switch
- Dimmable, ELV, Triac switch
- Mounts to standard 6" outlet box (requires mounting kit, S6-RKT). Also mounts to a shallow box.

### **FIXTURE BODY**