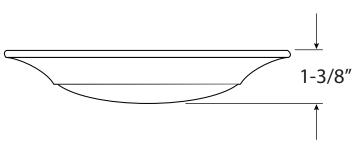

| 4000K | 5000K |
|------------------|-----------------|---------------|-------|-------|-------|-------|-------|
| S6-TUN-WH (5CCT) | CRI: 90+        | Lumens        | 883   | 947   | 996   | 950   | 842   |
|                  | 120° beam angle | Lumen Factor  | 0.93  | 1.00  | 1.05  | 1.00  | 0.89  |

#### ACCESSORIES

| Catalog No.                                                                          | Description |  |
|--------------------------------------------------------------------------------------|-------------|--|
| S6-RKT Retrofit kit for S6 fixture. Includes all hardware and screw-in 120V adapter. |             |  |



Example: S6-TUN-WH

# **Surface Mount Downlight**



120V S6 Series Specification Sheet 6" Low Profile Disk

### **FIXTURE BODY**



#### **DIMENSIONS**