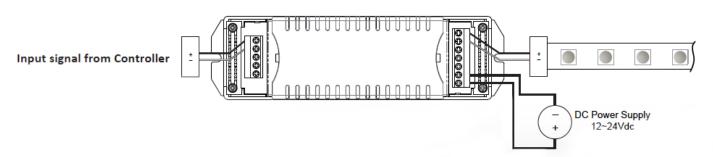

### **WIRING DIAGRAM**

## **SHWC and Repeater Wiring**

Single color connection (1 channel)

**Note:** For use with LD-E (non-dimmable) or LD-ED (dimmable) power supply only. Not compatible with LD-MD (magnetic) power supply.

Page 2