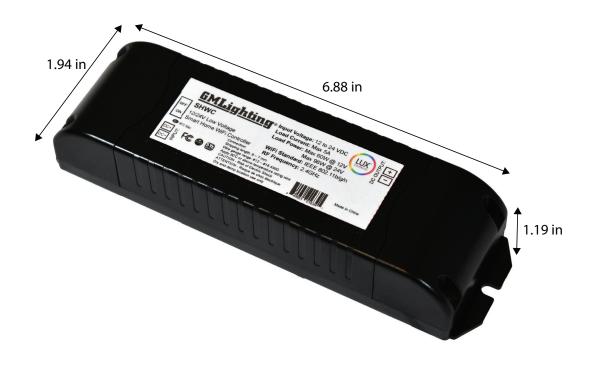

|--------------------------------------------------------------------------------|
| SHWC  | Smart 2.4GHz WiFi Controller, Standard 12V/24V Low Voltage, 1-Channel / 2-Wire |

### **ACCESSORIES**

| Model         | Description                    |
|---------------|--------------------------------|
| SHWC-RGBW-RPT | Universal Smart Power Repeater |





# **LUXcontrol**<sup>™</sup> **Low Voltage**

# SINGLE COLOR SMART CONTROLLER SPECIFICATION SHEET



### **WIRING DIAGRAM**



## **SHWC and Repeater Wiring**

Single color connection (1 channel)





**Note:** For use with LD-E (non-dimmable) or LD-ED (dimmable) power supply only. Not compatible with LD-MD (magnetic) power supply.



Page 2

# **LUXcontrol™ Low Voltage**SINGLE COLOR SMART CONTROLLER SPECIFICATION SHEET



## **DIMENSIONS**