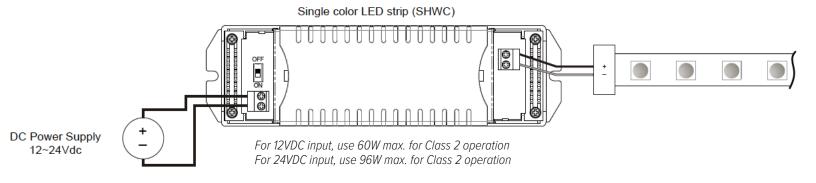

### **WIRING DIAGRAM**

## **SHWC and Repeater Wiring**

Single color connection (1 channel)

**Note:** For use with LD-E (non-dimmable) or LD-ED (dimmable) power supply only. Not compatible with LD-MD (magnetic) power supply.

Page 2