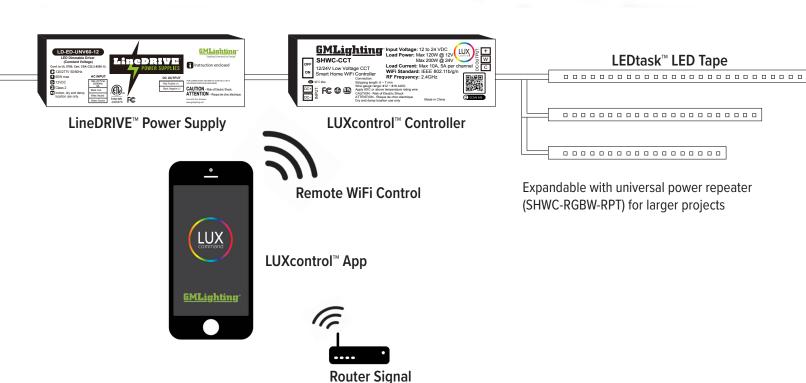

## **PRODUCT OVERVIEW**

Our 12VDC and 24VDC low voltage controllers provide easy and reliable control of your tape light via GM's LUXcontrol™ App. Connect your low voltage single color luminaires to control dimming, set schedules, turn the lights ON and OFF and preset timers and scenes from the convenience of your smartphone or tablet.

### **ACCESSORIES**

| Model         | Description                    |
|---------------|--------------------------------|
| SHWC-RGBW-RPT | Universal Smart Power Repeater |