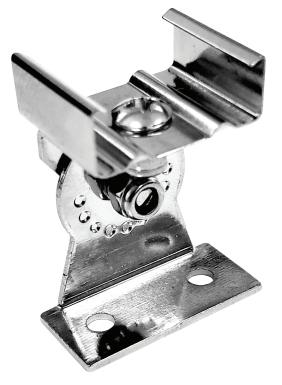

#### **PRODUCT OVERVIEW**

GM Lighting's aluminum LED tape mounting channels can be mounted at angles by using available adjustable mounting brackets. Designated by the ordering suffix (AMC), these mounting brackets offer variable angle adjustments while establishing a fixed position for the length of the mounting channel. Recommended one bracket for every foot length.

#### **FEATURES**

- Manufactured especially for GM aluminum mounting channels
- Pre-drilled screw holes (2)
- Includes mounting screws

## **DIAGRAM**

| Project Name | Туре |
|--------------|------|
| Catalog #    | Date |