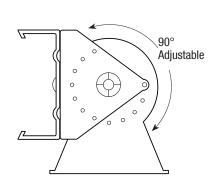

#### **PRODUCT OVERVIEW**

GM Lighting's aluminum LED tape mounting channels can be mounted at angles by using available adjustable mounting brackets. Designated by the ordering suffix (AMC), these mounting brackets offer variable angle adjustments while establishing a fixed position for the length of the mounting channel. Recommended one bracket for every foot length.

## **DIAGRAM**

| Project Name | Туре |
|--------------|------|
| Catalog #    | Date |