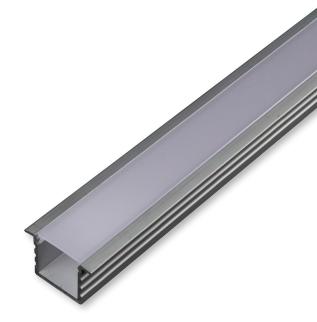

### **PRODUCT OVERVIEW**

GM Lighting's LED-CHL-XD-F channel accepts all low voltage GM Lighting LED tape. Available in 48" and 72" lengths, these flanged mounting channels are the perfect vessel that not only insures an architectural quality installation, but also minimize diode imaging due to the frosted lens that is included with each channel.

### **FEATURES**

- · Available in 4ft (48in) and 6ft (72in)
- · Silver Anodized, Black Anodized, White Powder Coated
- Includes 2 mounting clips and screws with 4ft,
  4 mounting clips and screws with 6ft
- · Includes acrylic frosted lens
- · End caps sold separately
- Available without flange (see LED-CHL-XD spec sheet for flangeless option ordering information)
- For LTR Series Tape LTR-P, LTR-S and LTR-E
- · Custom lengths available consult factory
- Dry location only