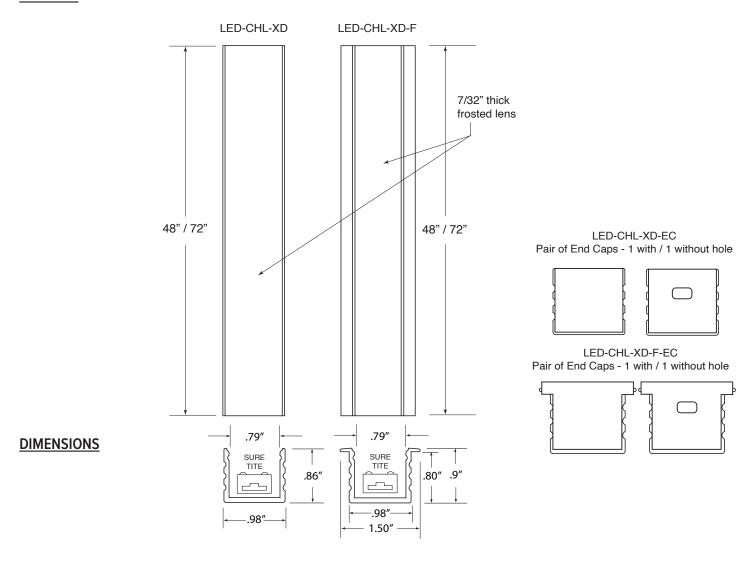

lank (Silver Anadized)  |                         |
| LED-CHL-XD-F-6    |                     |                                |               |                          | Blank (Silver Anodized) |
| LED-CHL-XD-F-WH   | L48"or 72" x W 1.5" |                                | Series        | WH (White Powder Coated) |                         |
| LED-CHL-XD-F-6-WH | x D.80"             |                                |               |                          |                         |
| LED-CHL-XD-F-B    |                     |                                |               | D (Dlook Anadinod)       |                         |
| LED-CHL-XD-F-6-B  |                     |                                |               | B (Black Anodized)       |                         |

### **DIAGRAM**