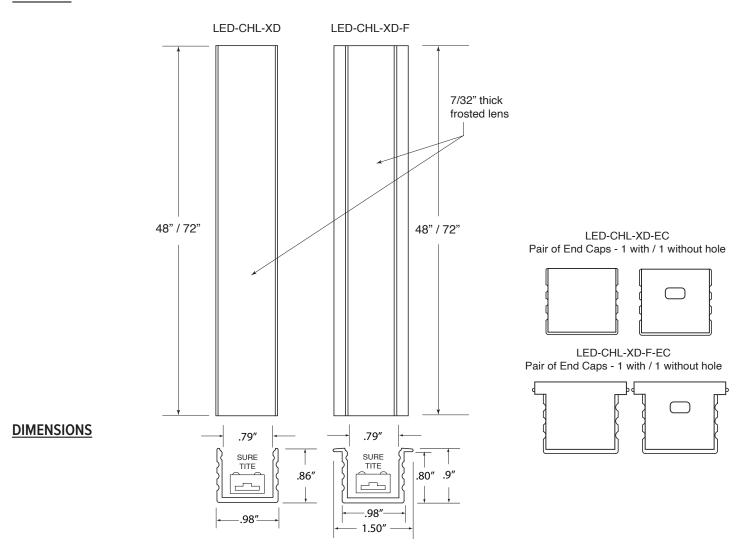

#### **DIAGRAM**

#### 4' / 6' EXTRA-DEEP FLANGED FORMAT

| Model          | Dimensions                     | Connectors       | Compatibility                  | Finish                  |
|----------------|--------------------------------|------------------|--------------------------------|-------------------------|
| LED-CHL-XD-F   | L48"or 72" x W 1.5"<br>x D.80" | Sure-Tite and EZ | LTR-P, LTR-S, LTR-E            | DI 1 (6") A 1" I        |
| LED-CHL-XD-F-6 |                                | Connectors       | Series<br>Dry and Wet Location | Blank (Silver Anodized) |