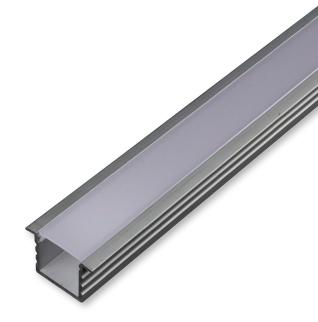

#### **PRODUCT OVERVIEW**

GM Lighting's LED-CHL-XD-F channel accepts all low voltage GM Lighting LED tape. Available in 48" and 72" lengths, these flanged mounting channels are the perfect vessel that not only insures an architectural quality installation, but also minimize diode imaging due to the frosted lens that is included with each channel.

#### **FEATURES**

- · Available in 4ft (48in) and 6ft (72in)
- · Silver Anodized Coated
- Includes 2 mounting clips and screws with 4ft,
  4 mounting clips and screws with 6ft
- Includes acrylic frosted lens
- · End caps sold separately
- Available without flange (see LED-CHL-XD spec sheet for flangeless option ordering information)
- For LTR Series Tape LTR-P, LTR-S and LTR-E
- · Custom lengths available consult factory
- Dry location only