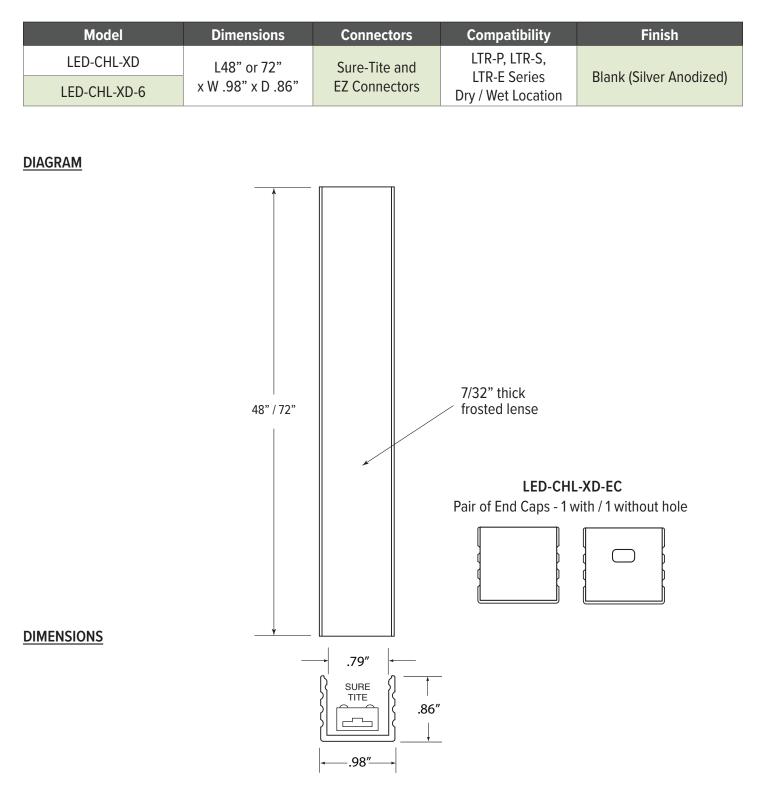

#### PRODUCT OVERVIEW

GM Lighting's LED-CHL-XD channel accepts all low voltage GM Lighting LED tape. Available in 48" and 72" lengths, these deep-set mounting channels are the perfect vessel that not only insures an architectural quality installation, but also minimizes diode imaging due to the frosted lens that is included with each channel.

#### **FEATURES**

- Available in 4ft (48in) and 6ft (72in)
- Silver Anodized
- Includes 2 mounting clips and screws with 4ft, 4 mounting clips and screws with 6ft
- Includes acrylic frosted lens
- End caps sold separately
- Available without flange (see LED-CHL-XD-F spec sheet for flanged option ordering information)
- For LTR Series Tape LTR-P, LTR-S and LTR-E
- Custom lengths available consult factory
- Dry location only

#### ACCESSORIES

| Model          | Description                                    |
|----------------|------------------------------------------------|
| LED-CHL-XD-AMC | (2) Adjustable mounting clips                  |
| LED-CHL-XD-EC  | (2) End caps - one solid, one with wiring hole |