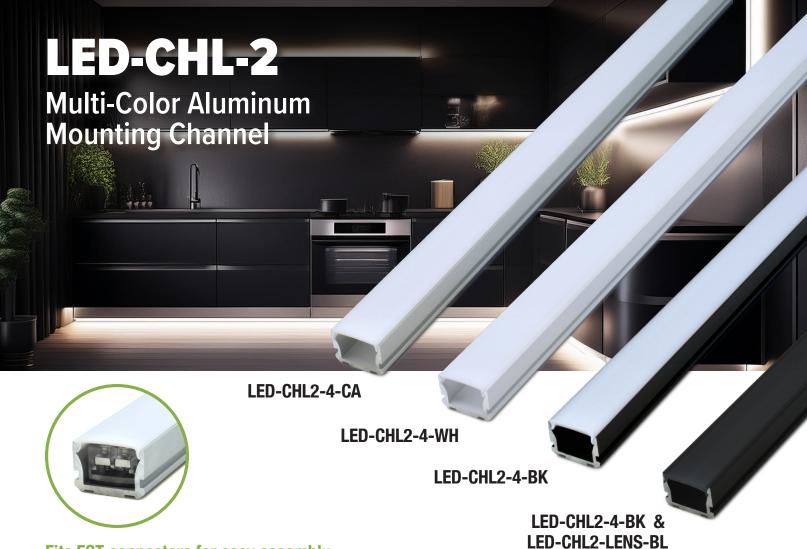

The GM Lighting LED-CHL2 channel is a versatile and stylish solution designed to seamlessly integrate with most low voltage GM Lighting LED tapes and EST connectors for easy installation. Compatible with various tape widths (see catalog for details), these channels are available in 4ft (48in) and 6ft (72in) lengths, and come in multiple finishes: clear anodized silver, white, or black.

Ideal for blending with diverse architectural styles, the standard white lens provides soft, direct light, while the black lens and channel offer a dynamic effect by minimizing the view of the channel and lens. Each 4ft channel includes 2 mounting clips and screws, and each 6ft channel includes 4 mounting clips and screws for secure installation.

## Fits EST connectors for easy assembly

## **ORDERING INFORMATION**

| Channel/Lens       | Color  | Length | Description                                                              |
|--------------------|--------|--------|--------------------------------------------------------------------------|
| LED-CHL2-4-CA      | Silver | 4'     | 4' channel, 4' white lens (2) mounting clips, (2) screws                 |
| LED-CHL2-4-WH      | White  |        |                                                                          |
| LED-CHL2-4-BK      | Black  |        |                                                                          |
| LED-CHL2-6-CA      | Silver | 6'     | 6' channel, 6' whilte lens, <b>(4)</b> mounting clips, <b>(4)</b> screws |
| LED-CHL2-6-WH      | White  |        |                                                                          |
| LED-CHL2-6-BK      | Black  |        |                                                                          |
| LED-CHL2 LENS-4-BK | Black  | 4'     | 4 foot lens in black for <b>LED-CHL2-4</b>                               |
| LED-CHL2 LENS-6-BK | Black  | 6'     | 6 foot lens in black for <b>LED-CHL2-6</b>                               |