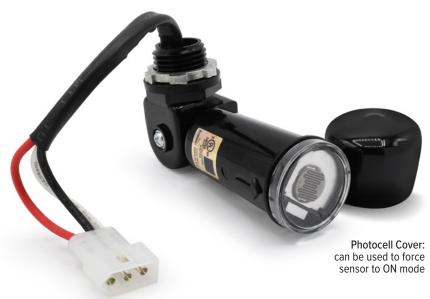

### **PRODUCT OVERVIEW**

The Irradiar Landscape Photocell Sensor by GM Lighting is a reliable outdoor lighting solution designed to automate your landscape lighting system. Engineered for precision and convenience, this sensor automatically turns your lights on at dusk and off at dawn, ensuring your landscape is illuminated only when needed.

## **FEATURES**

- 120VAC daylight sensor
- Mounts to stainless steel transformer boxes
- Plug-in connector for transformer
- Photocell cover can be used to test the system
- · Adjustable angle for aiming