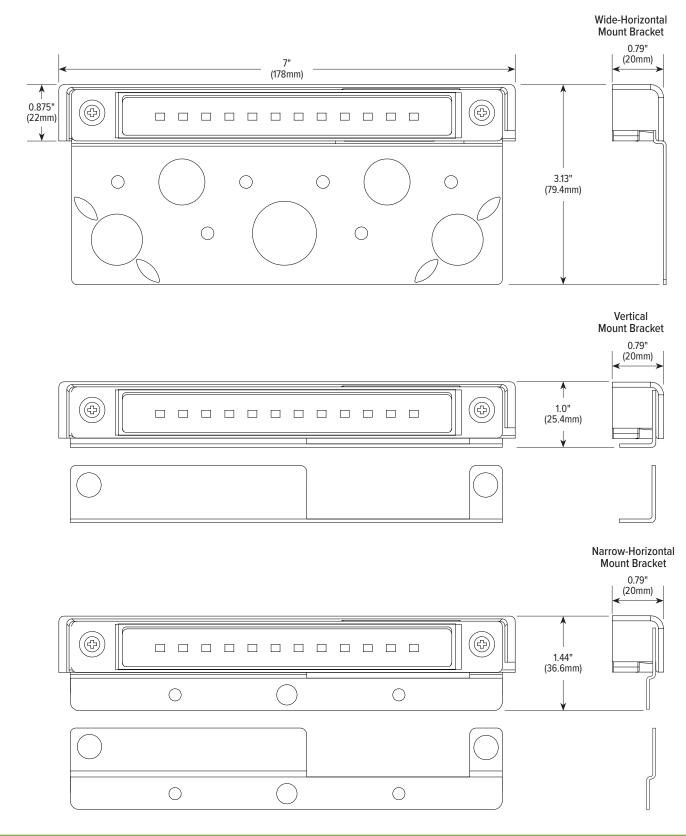

## **FEATURES**

- 12V Integrated LED source for smaller form factor
- Sealed, replaceable light module, no wire cutting or dismantling of structure once installed
- 7" Die-cast antique brass finish
- 3 stainless steel brackets included for various mounting options
- Long 12ft Direct Burial Cable, 18AWG

## Hardscape Light ILS-H100-AB Brass Hardscape Light Specification Sheet

**DIMENSIONS** 

**GMLighting**<sup>®</sup>

©2025 GM LIGHTING, LLC • gmlighting.net • Specifications subject to change without notice 18700 Ridgeland Ave., Tinley Park, IL 60477 • Toll-Free: (866) 671-0811 FAX: (708) 478-2640 • tech@gmlighting.net