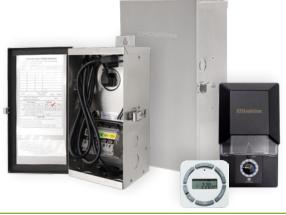

## 2. SELECT COMPATIBLE POWER SUPPLY

Fixtures must be used with 12V nominal power supply. See transformers specification sheets for details, controls and related accessories.

| Product No.  | Watts         | Voltage                          |
|--------------|---------------|----------------------------------|
| ILS-S075A-SS | 75W           | 120Vin, 12/15Vout                |
| ILS-S150B-SS | 150W          | 120Vin, 12/13/14/15Vout          |
| ILS-S300B-SS | 300W          | 120Vin, 12/13/14/15/17/18/22Vout |
| ILS-S600B-SS | 600W (2x300W) | 120Vin, 12/13/14/15/17/18/22Vout |
| ILS-S100C-PC | 100W          | 120Vin, 12/15Vout                |