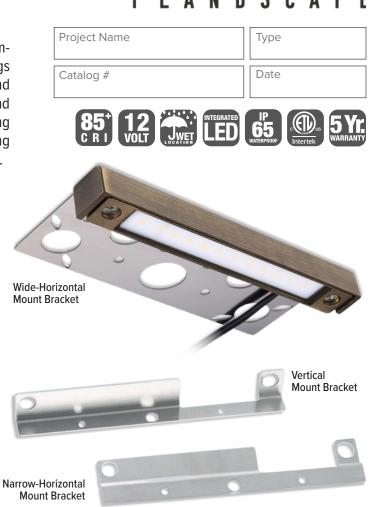

## **FEATURES**

- 12V Integrated LED source for smaller form factor
- Sealed, replaceable light module, no wire cutting or dismantling of structure once installed
- 7" Die-cast antique brass finish
- 3 stainless steel brackets included for various mounting options
- Long 12ft Direct Burial Cable, 18AWG

## **<u>1. SELECT FIXTURE</u>**

| Product No.     | Watts | ССТ   | Lumens | Description     |
|-----------------|-------|-------|--------|-----------------|
| ILS-H100-27K-AB |       | 2700K |        |                 |
| ILS-H100-30K-AB | 4W    | 3000K | 400Lm  | Hardscape Light |
| ILS-H100-40K-AB |       | 4000K |        |                 |